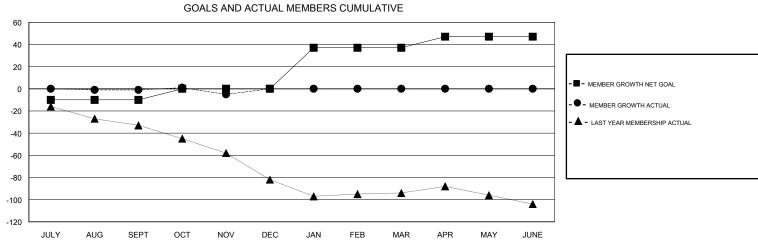

## MAHESH CHITNIS **LOCATION MARYLAND GMT CA** Clubs Members RESULTS FOR 2018-2019 RESULTS FOR 2018-2019 NEW CLUBS NEW CLUB GOAL DROPPED CLUBS MEMBER GROWTH NET MEMBER GROWTH DROPPED QUARTER QUARTER GOAL ACTUAL MEMBERS ACTUAL (including transfers) 0 0 0 -10 18 14 JULY/AUG/SEPT JULY/AUG/SEPT 0 10 13 16 OCT/NOV/DEC OCT/NOV/DEC 0 1 0 37 0 0 JAN/FEB/MAR JAN/FEB/MAR 0 0 0 0 0 10 APR/MAY/JUNE APR/MAY/JUNE